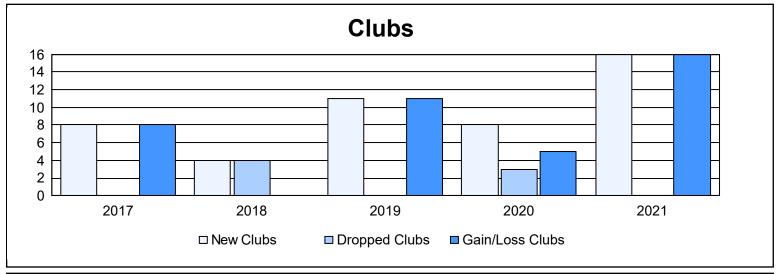

District 308 B2 As of June 2021 Cumulative

| Year      | New<br>Clubs | Dropped<br>Clubs | Gain/<br>Loss<br>Clubs | New<br>Members | Charter<br>Members | Reinstate<br>Members | Transfer<br>Members | Total<br>Member<br>Added | Total<br>Members<br>Dropped | Gain/<br>Loss<br>Members |
|-----------|--------------|------------------|------------------------|----------------|--------------------|----------------------|---------------------|--------------------------|-----------------------------|--------------------------|
| 2016-2017 | 8            | 0                | 8                      | 539            | 268                | 10                   | 5                   | 822                      | 322                         | 500                      |
| 2017-2018 | 4            | 4                | 0                      | 419            | 129                | 43                   | 8                   | 599                      | 452                         | 147                      |
| 2018-2019 | 11           | 0                | 11                     | 370            | 362                | 13                   | 15                  | 760                      | 582                         | 178                      |
| 2019-2020 | 8            | 3                | 5                      | 519            | 210                | 20                   | 22                  | 771                      | 666                         | 105                      |
| 2020-2021 | 16           | 0                | 16                     | 618            | 413                | 25                   | 15                  | 1,071                    | 506                         | 565                      |
| Average   | 9            | 1                | 8                      | 493            | 276                | 22                   | 13                  | 805                      | 506                         | 299                      |