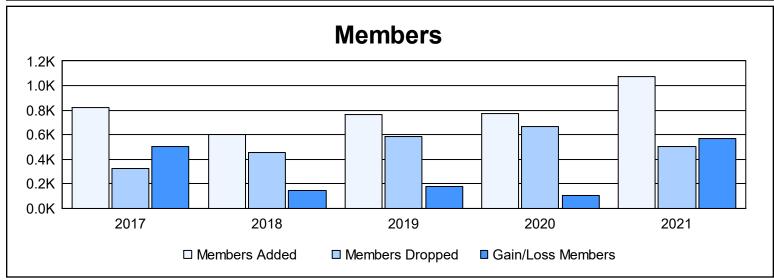

District 308 B2 As of June 2021 Cumulative

| Year      | New<br>Clubs | Dropped<br>Clubs | Gain/<br>Loss<br>Clubs | New<br>Members | Charter<br>Members | Reinstate<br>Members | Transfer<br>Members | Total<br>Member<br>Added | Total<br>Members<br>Dropped | Gain/<br>Loss<br>Members |
|-----------|--------------|------------------|------------------------|----------------|--------------------|----------------------|---------------------|--------------------------|-----------------------------|--------------------------|
| 2016-2017 | 8            | 0                | 8                      | 539            | 268                | 10                   | 5                   | 822                      | 322                         | 500                      |
| 2017-2018 | 4            | 4                | 0                      | 419            | 129                | 43                   | 8                   | 599                      | 452                         | 147                      |
| 2018-2019 | 11           | 0                | 11                     | 370            | 362                | 13                   | 15                  | 760                      | 582                         | 178                      |
| 2019-2020 | 8            | 3                | 5                      | 519            | 210                | 20                   | 22                  | 771                      | 666                         | 105                      |
| 2020-2021 | 16           | 0                | 16                     | 618            | 413                | 25                   | 15                  | 1,071                    | 506                         | 565                      |
| Average   | 9            | 1                | 8                      | 493            | 276                | 22                   | 13                  | 805                      | 506                         | 299                      |